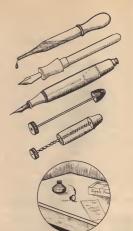

# WHY the TERRY PENFILLER

Ever since fountain pens were inventedinventors have tried ways and means to make them "mess-proof"—convenient to fill. They tried to make the filling mechanism make up for the inadequacy of the ink supply. No matter how perfect the pen filling mechanism —it still had to be immersed in ink. The ink had to go somewhere - so it usually went wherever ink likes to go, over fingers, desks, papers, etc. Hence Mr. Terry put the ink under control - made the inkwell prevent its own mess.

# OTHERS TRIED EVERY

From the lowly eye-dropper to the self-filling sac type pen was but the beginning of pumps, plungers and vacuums. ALL to avoid mess—to simplify filling. But—pens still had to be "dunked," immersed in ink.

# SAC TYPE PENS

Sac type pens are filled without the use of their own mechanism Just a simple light pressure. A downward stroke of about one quarter inch. Release, and the TERRY PENFILLER does the rest. Fills it more completely than the pen's own mechanism. Eliminates sucking in of air, prevents a higher pressure of air above the ink eliminating leaking and blotting at first writing. Fills at atmospheric pressure only. Vacuum cleans and flushes the nib -all at the same time. Keeps the pen in perfect writing condition.

# VACUUM TYPE PENS

Sacless or Vacuum type pens are also filled without the use of their own mechanism, requiring only three to four light strokes to fill with the TERRY PENFILLER. Filling more quickly, conveniently and cleanly. Vacuum cleans and flushes the pen. Avoids spilling ink.

# OTHER TYPES

Piston, plunger type pens require the use of the pen mechanism. But—only the TERRY PENFILLER keeps the ink away from the pen shank—eliminates "dunking"—protects the pen point from injury, and avoids spilling ink.